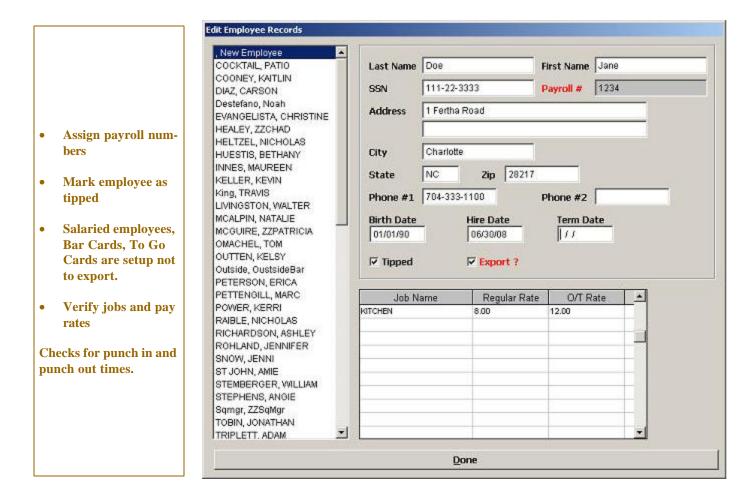

Export Manager is a user-friendly tool that works in conjunction with POS data allowing for the export of payroll, product mix, and G/L information.

- ⇒ Easily updates all employee data from the POS therefore avoiding the hassle of manually updating.
- ⇒ Map all of your G/L accounts to your POS data just once
- ⇒ If you use "bar cards" or "To Go" cards, Export Manager can be set to ignore the punches for these cards so they are not included in payroll.

Saves time of data entry for GL Account and Payroll.

Ten imbedded reports including Labor Detail report, Labor Summary report, Product Mix report, Monthly Item Sales Summary, Missing GL Code report, and Payroll Export report shown below.